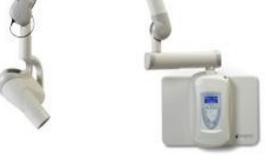

## Intraoral dental x-ray system calibration and inspection

- ✓ Clean & Inspect
- √ Adjust & Calibrate
- ✓ Full documentation

\$195.00 Complete