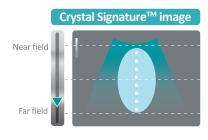

## **Crystal Signature**™:

High class single crystal transducer technology

ALPINION's Crystal Signature™ transducers improve penetration in difficult-to-image patients and to reduce clutter so clinicians can view fine structures in precise detail.