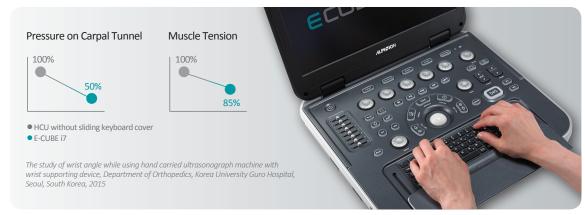

#### **Sliding Keyboard Cover**

The E-CUBE i7's unique sliding keyboard cover and ergonomically located keyboard provide better support for the user's arms and wrists when typing. In addition to these benefits, the new cover design also prevents the keyboard from being contaminated by dust, gel, fluid, and blood.