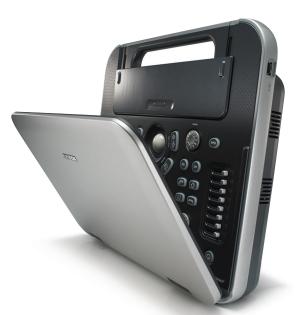

#### **Sliding Keyboard Cover**

The E-CUBE i7's unique sliding keyboard cover and ergonomically located keyboard provide better support for the user's arms and wrists when typing. In addition to these benefits, the new cover design also prevents the keyboard from being contaminated by dust, gel, fluid, and blood.

#### Mobility

- 1-hour battery life
- Lightweight system (7.2kg with battery) & transducers
- Compact laptop style with a carrying case

#### Durability

Durable aluminum shell