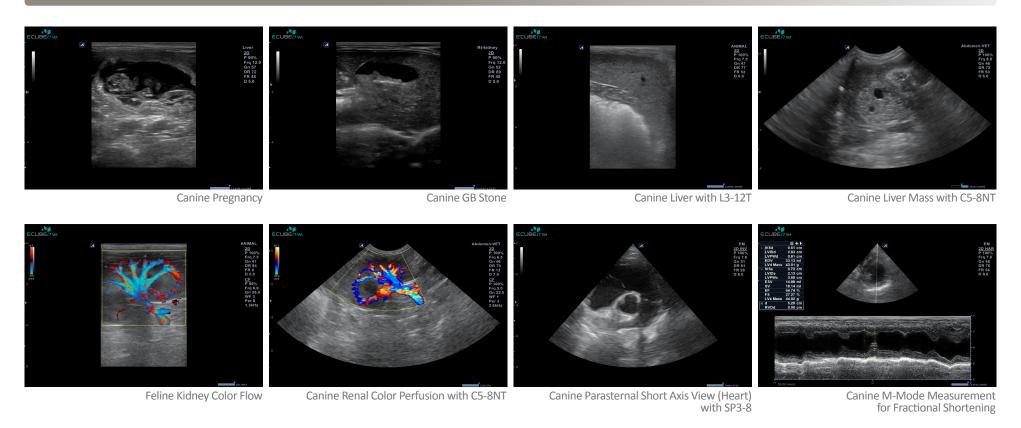

## **Excellent Imaging Quality**

## Cart-based ultrasound system architecture

With the powerful and qualified cart-based ultrasound system architecture, the E-CUBE i7 brings a new level of image clarity to compact ultrasound systems.

## **Crystal Signature**™:

High class single crystal transducer technology

ALPINION's Crystal Signature™ transducers improve penetration in difficult-to-image patients and to reduce clutter so clinicians can view fine structures in precise detail.

## **Outstanding transducers:**

Micro-convex, C5-8NT Phased array, SP3-8

The C5-8NT and SP3-8T providing high resolution and penetration is the ideal choice for cardiac scanning as well as small animal abdominal scanning.

### Optimal Imaging Suite™

#### SRI / FullSRI™

Speckle Reduction Imaging

Spatial Compounding Imaging

Filtered Tissue Harmonic Imaging

#### PITHI

Pulse Inversion Tissue Harmonic Imaging

Optimal Imaging Suite™, ALPINION's integrated image post processing software set, provides better border definition and increased contrast resolution by reducing artifacts while maintaining true tissue appearance.

## **High-performance with Clinical Versatility**

## A full suite of imaging technologies and transducers

| Software   | ■ Needle Vision <sup>TM</sup> / Needle Vision <sup>TM</sup> Plus | ■ Xpeed <sup>TM</sup>      | Auto IMT          | <ul><li>Anatomical M-Mode</li></ul>       | = CW                            |
|------------|------------------------------------------------------------------|----------------------------|-------------------|-------------------------------------------|---------------------------------|
|            | ■ Cardiac M&R Package                                            | ■ TDI                      | Panoramic Imaging | ■ Live Dual                               | <ul><li>Auto Trace PW</li></ul> |
|            |                                                                  |                            |                   |                                           |                                 |
| Transducer | ■ Convex (C5-8NT, C1-6T)                                         | ■ Linear (IO8-17T, L3-12T) |                   | <ul><li>Phased (SP1-5T, SP3-8T)</li></ul> |                                 |